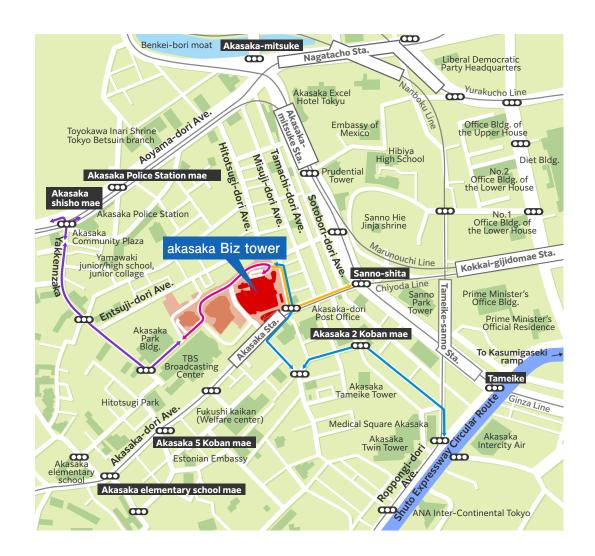

## akasaka Biz Tower

## By car

Access from Roppongi-dori avenue, Aoyama-dori avenue, and Sotobori-dori avenue.

- From Roppongi-dori Ave.
  From Aoyama-dori Ave.
  From Sotobori-dori Ave.
- Contracted vehicles only